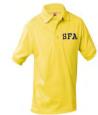

### POLO SHIRT EMBROIDERED (WORN JUNE & SEPTEMBER) SHORT SLEEVE LONG SLEEVÉ

Y2XS-YXL \$20.99 \$23.99 AS-AXI \$24.99 \$27.99 \$28.99 \$31.99 2XL-3XL